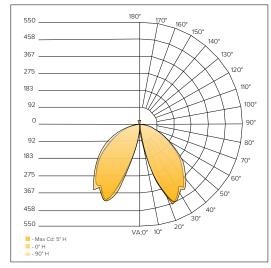

bronze; also available in black.
- IP67 for wet locations.
- System Wattage: 20.2W
- Includes Mounting Kit with 8" Anchor Bolts

# **IGNITE ARCHITECTURAL BOLLARD**

| Client:  |  |
|----------|--|
| Order #: |  |
| Project: |  |
| Туре:    |  |

# **PERFORMANCE DATA**

| CRI   |  |
|-------|--|
| 80+   |  |
| сст   |  |
| 4000K |  |

## **Projected Lifetime**

187,000 Hours (L70)

### Dimming

0-10V Dimming Standard, 10% down to 100%

#### **Operating Temperature**

-40°C to +55°C Ambient

#### Warranty

5 year Standard 10 year Optional

#### **ORDERING INFORMATION**



<sup>1</sup> Standard color

<sup>2</sup> Delivered Lumens (4000K)

<sup>3</sup> 5 Year Warranty is Standard unless specified





# **IGNITE ARCHITECTURAL BOLLARD**

# DIMENSIONS



# PHOTOMETRICS

Polar Graph- 20W 4000K





Delivered Lumens: 1539 CRI: 80

# **GFCI OUTLET**



Close



Open







# ANCHOR BOLT INSTALLATION