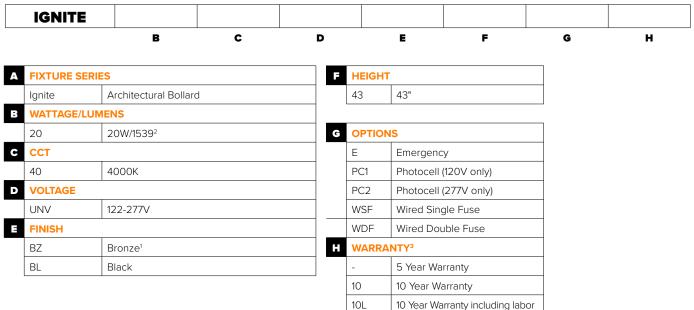

#### **ORDERING INFORMATION**

<sup>1</sup> Standard color

<sup>2</sup> Delivered Lumens (4000K)

<sup>3</sup> 5 Year Warranty is Standard unless specified