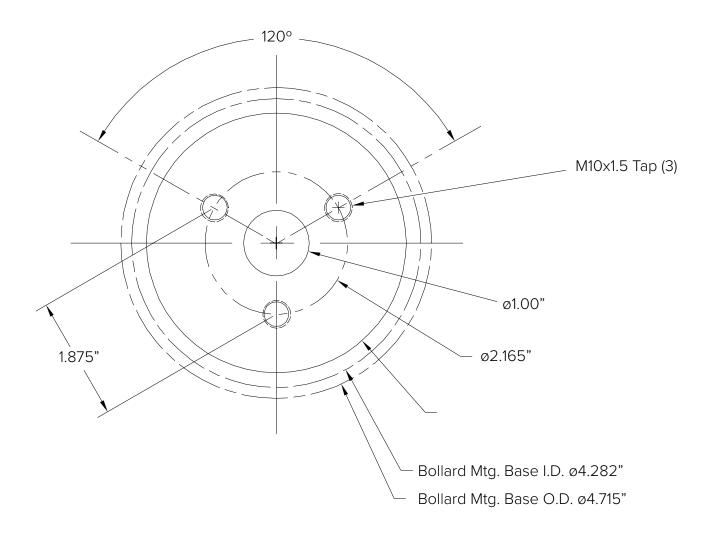

with 8" Anchor Bolts

# **IGNITE ARCHITECTURAL BOLLARD**

| Client:  |  |
|----------|--|
| Order #: |  |
| Project: |  |
| Туре:    |  |

# **PERFORMANCE DATA**

| CRI   |  |
|-------|--|
| 80+   |  |
| сст   |  |
| 4000K |  |

## **Projected Lifetime**

187,000 Hours (L70)

### Dimming

0-10V Dimming Standard, 10% down to 100%

#### **Operating Temperature**

-40°C to +55°C Ambient

#### Warranty

5 year Standard 10 year Optional

#### **ORDERING INFORMATION**



<sup>1</sup> Standard color

<sup>2</sup> Delivered Lumens (4000K)

<sup>3</sup> 5 Year Warranty is Standard unless specified





# **IGNITE ARCHITECTURAL BOLLARD**

# DIMENSIONS



# PHOTOMETRICS

Polar Graph- 20W 4000K





Delivered Lumens: 1539 CRI: 80

# **GFCI OUTLET**



Close



Open







# ANCHOR BOLT INSTALLATION