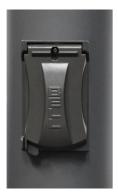

ns.
- System Wattage: 20.2W
- Includes Mounting Kit with 8" Anchor Bolts

# **IGNITE ARCHITECTURAL BOLLARD**

| Client:  |  |
|----------|--|
| Order #: |  |
| Project: |  |
| Туре:    |  |

# **PERFORMANCE DATA**

| CRI   |  |
|-------|--|
| 80+   |  |
| сст   |  |
| 4000K |  |

## **Projected Lifetime**

187,000 Hours (L70)

### Dimming

0-10V Dimming Standard, 10% down to 100%

#### **Operating Temperature**

-40°C to +55°C Ambient

#### Warranty

5 year Standard 10 year Optional

#### **ORDERING INFORMATION**



<sup>1</sup> Standard color

<sup>2</sup> Delivered Lumens (4000K)

<sup>3</sup> 5 Year Warranty is Standard unless specified





# **IGNITE ARCHITECTURAL BOLLARD**

# DIMENSIONS



# PHOTOMETRICS

Polar Graph- 20W 4000K





Delivered Lumens: 1539 CRI: 80

# **GFCI OUTLET**



Close



Open







# ANCHOR BOLT INSTALLATION