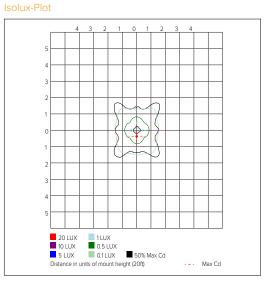

onze; also available in black.
- IP67 for wet locations.
- System Wattage: 20.2W
- Includes Mounting Kit with 8" Anchor Bolts

# **IGNITE ARCHITECTURAL BOLLARD**

| Client:  |  |
|----------|--|
| Order #: |  |
| Project: |  |
| Туре:    |  |

# **PERFORMANCE DATA**

| CRI   |  |
|-------|--|
| 80+   |  |
| сст   |  |
| 4000K |  |

## **Projected Lifetime**

187,000 Hours (L70)

### Dimming

0-10V Dimming Standard, 10% down to 100%

#### **Operating Temperature**

-40°C to +55°C Ambient

#### Warranty

5 year Standard 10 year Optional

#### **ORDERING INFORMATION**



<sup>1</sup> Standard color

<sup>2</sup> Delivered Lumens (4000K)

<sup>3</sup> 5 Year Warranty is Standard unless specified





# **IGNITE ARCHITECTURAL BOLLARD**

# DIMENSIONS



# PHOTOMETRICS

Polar Graph- 20W 4000K





Delivered Lumens: 1539 CRI: 80

# **GFCI OUTLET**



Close



Open







# ANCHOR BOLT INSTALLATION