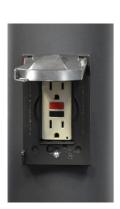

tem Wattage: 20.2W
- Includes Mounting Kit with 8" Anchor Bolts

# **IGNITE ARCHITECTURAL BOLLARD**

| Client:  |  |
|----------|--|
| Order #: |  |
| Project: |  |
| Туре:    |  |

# **PERFORMANCE DATA**

| CRI   |  |
|-------|--|
| 80+   |  |
| сст   |  |
| 4000K |  |

## **Projected Lifetime**

187,000 Hours (L70)

### Dimming

0-10V Dimming Standard, 10% down to 100%

#### **Operating Temperature**

-40°C to +55°C Ambient

#### Warranty

5 year Standard 10 year Optional

#### **ORDERING INFORMATION**



<sup>1</sup> Standard color

<sup>2</sup> Delivered Lumens (4000K)

<sup>3</sup> 5 Year Warranty is Standard unless specified





# **IGNITE ARCHITECTURAL BOLLARD**

# DIMENSIONS



# PHOTOMETRICS

Polar Graph- 20W 4000K





Delivered Lumens: 1539 CRI: 80

# **GFCI OUTLET**



Close



Open







# ANCHOR BOLT INSTALLATION