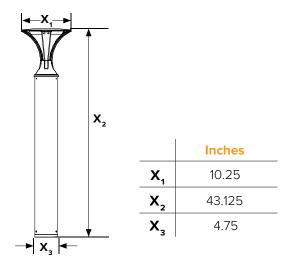

olycarbonate lenses.

- Standard color is bronze; also available in black.
- IP67 for wet locations.
- System Wattage: 20.2W
- Includes Mounting Kit with 8" Anchor Bolts

# **IGNITE ARCHITECTURAL BOLLARD**

| Client:  |  |
|----------|--|
| Order #: |  |
| Project: |  |
| Туре:    |  |

# **PERFORMANCE DATA**

| CRI   |  |
|-------|--|
| 80+   |  |
| сст   |  |
| 4000K |  |

## **Projected Lifetime**

187,000 Hours (L70)

### Dimming

0-10V Dimming Standard, 10% down to 100%

#### **Operating Temperature**

-40°C to +55°C Ambient

#### Warranty

5 year Standard 10 year Optional

#### **ORDERING INFORMATION**



<sup>1</sup> Standard color

<sup>2</sup> Delivered Lumens (4000K)

<sup>3</sup> 5 Year Warranty is Standard unless specified





# **IGNITE ARCHITECTURAL BOLLARD**

# DIMENSIONS



# PHOTOMETRICS

Polar Graph- 20W 4000K





Delivered Lumens: 1539 CRI: 80

# **GFCI OUTLET**



Close



Open







# ANCHOR BOLT INSTALLATION