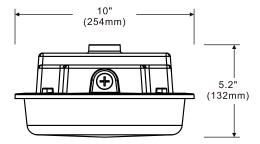

|  |  |
| D | VOLTAGE |          |  |  |
|   | UNV     | 120-277V |  |  |
| E | FINISH  |          |  |  |
|   | GR      | Gray     |  |  |

|   | F | OPTIONS               |                                  |  |
|---|---|-----------------------|----------------------------------|--|
|   |   | PC                    | Optional Photocontrol            |  |
|   | G | WARRANTY <sup>2</sup> |                                  |  |
| _ |   | -                     | 5 Year Warranty                  |  |
|   |   | 10                    | 10 Year Warranty                 |  |
|   |   | 10L                   | 10 Year Warranty including labor |  |

<sup>&</sup>lt;sup>1</sup>Delivered Lumens (5000K)

<sup>&</sup>lt;sup>2</sup> 5 Year Warranty is Standard unless specified



## **DIMENSIONS**