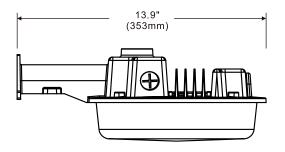

0K    |  |  |
| D | VOLTAGE |          |  |  |
|   | UNV     | 120-277V |  |  |
| E | FINISH  |          |  |  |
|   | GR      | Gray     |  |  |

|   | F | OPTIONS               |                                  |  |
|---|---|-----------------------|----------------------------------|--|
|   |   | PC                    | Optional Photocontrol            |  |
|   | G | WARRANTY <sup>2</sup> |                                  |  |
| _ |   | -                     | 5 Year Warranty                  |  |
|   |   | 10                    | 10 Year Warranty                 |  |
|   |   | 10L                   | 10 Year Warranty including labor |  |

<sup>&</sup>lt;sup>1</sup>Delivered Lumens (5000K)

<sup>&</sup>lt;sup>2</sup> 5 Year Warranty is Standard unless specified



## **DIMENSIONS**