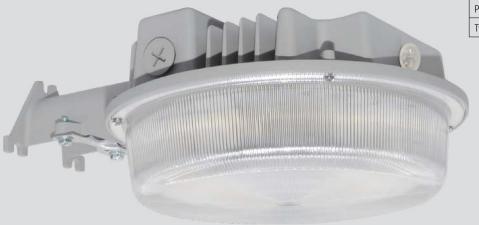

### **DESCRIPTION**

Dusk to dawn fixture of the future is here. Utilizing a single source LED, this dusk to dawn fixture provides prismatic- designed light output for any environment. It is optional to add a NEMA approved photocontrol which used LED that provides significant power savings. Maintaining all the strengths of the traditional dusk to dawn fixtures such as installation brackets and arms while utilizing the latest generation of LEDs, this LED dusk to dawn will last for years to come.

### **FEATURES**

- LISTING UL and CUL listed for wet locations
- HOUSING Solid construction die-cast aluminum body
- FINISH

UV stabilized powder coated finish

• OPTIONS

C

Uniform light distribution

Finish - Gray. Color option with adder