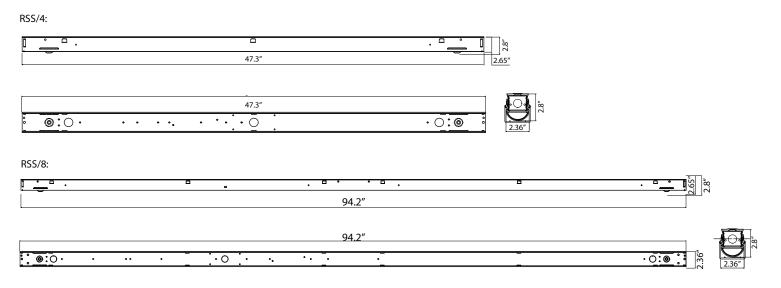

|                          |
| 35            | 35W/48041            |   |          |          |   |          |                   |                          |
| WATTAGE/LUM   | ENS (8')             |   |          |          |   |          |                   |                          |
| 50            | 50W/72071            |   |          |          |   |          |                   |                          |
| 60            | 60W/84401            |   |          |          |   |          |                   |                          |
| 70            | 70W/94831            |   |          |          |   |          |                   |                          |

<sup>1</sup> Delivered Lumens (5000K)

<sup>2</sup> 5 Year Warranty is Standard unless specified





## DIMENSIONS



## **PHOTOMETRIC DATA**

## RSS

| Luminaire Data                 |                     |  |  |  |
|--------------------------------|---------------------|--|--|--|
| Description                    | 4' Strip Light Slim |  |  |  |
| Total Lumens                   | 4,804               |  |  |  |
| Input Wattage                  | 34                  |  |  |  |
| Efficacy (Im/W)                | 140                 |  |  |  |
| Spacing Criterion<br>(0-180°)  | 1.24                |  |  |  |
| Spacing Criterion<br>(90-270°) | 1.34                |  |  |  |

| Zonal Lumen Summary |        |        |  |  |  |  |
|---------------------|--------|--------|--|--|--|--|
| Zone                | Lumens | %Fixt  |  |  |  |  |
| 0-20°               | 492    | 10.2%  |  |  |  |  |
| 0-30°