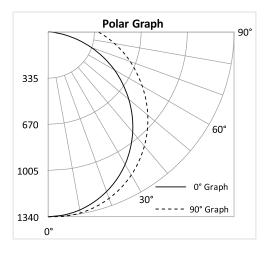

## **PHOTOMETRIC DATA**

## RSS

| Luminaire Data                 |                     |  |  |  |
|--------------------------------|---------------------|--|--|--|
| Description                    | 4' Strip Light Slim |  |  |  |
| Total Lumens                   | 4,804               |  |  |  |
| Input Wattage                  | 34                  |  |  |  |
| Efficacy (Im/W)                | 140                 |  |  |  |
| Spacing Criterion<br>(0-180°)  | 1.24                |  |  |  |
| Spacing Criterion<br>(90-270°) | 1.34                |  |  |  |

| Zonal Lumen Summary |        |        |  |  |  |  |
|---------------------|--------|--------|--|--|--|--|
| Zone                | Lumens | %Fixt  |  |  |  |  |
| 0-20°               | 492    | 10.2%  |  |  |  |  |
| 0-30°               | 1,049  | 21.8%  |  |  |  |  |
| 0-40°               | 1,725  | 35.9%  |  |  |  |  |
| 20-50°              | 1,948  | 40.5%  |  |  |  |  |
| 40-70°              | 1,949  | 40.6%  |  |  |  |  |
| 0-60°               | 3,111  | 64.8%  |  |  |  |  |
| 0-80°               | 4,095  | 85.2%  |  |  |  |  |
| 0-90°               | 4,372  | 91.0%  |  |  |  |  |
| 90-180°             | 432    | 9.0%   |  |  |  |  |
| 0-180°              | 4,804  | 100.0% |  |  |  |  |